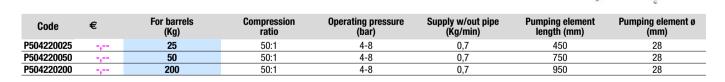

# Pneumatic kit for complete greasing.

Aeropulsometer for greasing.

Complete with: 2 m high-pressure pipe, grease gun, follower plate, lid. The 200 kg format includes trolley with platform.

m)