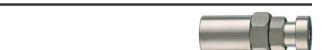

#### Male connector with milled nut

Male fitting with nickel-plated brass body and nickel-plated zamak nut.

| Code       | €    | Pz. | Male thread (BSP) |  |
|------------|------|-----|-------------------|--|
| R805650010 | -, ♦ | 10  | 1/4"              |  |