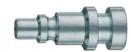

# Male threaded bayonet coupler

Male threaded bayonet coupler in nickel-plated brass.

| Code       | €    | Pz. | Male thread (BSP) |  |
|------------|------|-----|-------------------|--|
| R805500010 | -, ♦ | 5   | 1/4"              |  |