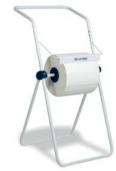

#### **Ground roll holder**

Floor roll holder with retainer for tearing and bag holder. Supplied without roll.

| Code       | €    | Dimensions HxLxP (mm) |  |
|------------|------|-----------------------|--|
| U903250005 | -, ♦ | 900x500x470           |  |