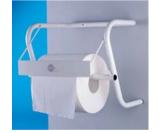

### Wall roll holder

Roll holder for walls, with retainer for cutting. Supplied without roll.

Dimensions HxP (mm)

350x320

Code

U903100005