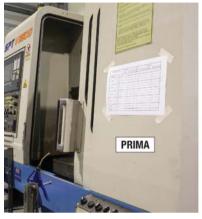

## **Document holder made of polycarbonate**

Document holder made of transparent scratch-resistant polycarbonate, injection molded, the maximum transparency of the product facilitates the visibility from both sides of documents or information, positionable on doors, machinery, windows, etc. in any public and work places in environments where it is important to expose, to know and inform people with communications to them. **Supplied with adhesive kit for positioning.** Rule for the positioning of the magnets on the adhesive tape: wait 3/4 hours before hanging the document holder, useful time of activation of the glue.