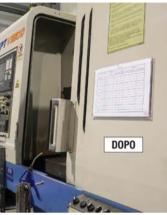

## **Document holder made of polycarbonate**

Document holder made of transparent scratch-resistant polycarbonate, injection molded, the maximum transparency of the product facilitates the visibility from both sides of documents or information, positionable on doors, machinery, windows, etc. in any public and work places in environments where it is important to expose, to know and inform people with communications to them. **Supplied with adhesive kit for positioning.** Rule for the positioning of the magnets on the adhesive tape: wait 3/4 hours before hanging the document holder, useful time of activation of the glue.