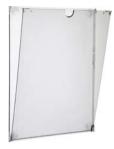

## **Document holder made of polycarbonate**

Document holder made of transparent scratch-resistant polycarbonate, injection molded, the maximum transparency of the product facilitates the visibility from both sides of documents or information, positionable on doors, machinery, windows, etc. in any public and work places in environments where it is important to expose, to know and inform people with communications to them. **Supplied with adhesive kit for positioning.** Rule for the positioning of the magnets on the adhesive tape: wait 3/4 hours before hanging the document holder, useful time of activation of the glue.

| Code       | €           | Format                                   | Insertable document lxh<br>(mm) | Placement           |
|------------|-------------|------------------------------------------|---------------------------------|---------------------|
| V050100005 | -, <b>♦</b> | A3                                       | 297x420                         | horizontal/vertical |
| V050100010 | -, ♦        | A4                                       | 210x297                         | vertical            |
| V050100015 | -, ♦        | A4                                       | 297x210                         | horizontal          |
| V050100020 | -, ♦        | A5                                       | 148,5x210                       | vertical            |
| V050100025 | -, ♦        | A5                                       | 210x148,5                       | horizontal          |
| V050100120 | -, ♦        | 4 magnets ø 14 mm for A3 format          | -                               | <u>-</u>            |
| V050100125 | -, <b>♦</b> | 4 magnets ø 10 mm for A4 / A5 format     | -                               | -                   |
| V050100130 | -, ♦        | 2 dowels with support for A3 / A4 format | -                               | -                   |