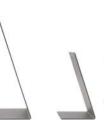

## **Document holder made of polycarbonate**

Document holder made of transparent scratch-resistant polycarbonate, injection molded, the maximum transparency of the product facilitates the visibility from both sides of documents or information, positionable on doors, machinery, windows, etc. in any public and work places in environments where it is important to expose, to know and inform people with communications to them. **Supplied with adhesive kit for positioning.** Rule for the positioning of the magnets on the adhesive tape: wait 3/4 hours before hanging the document holder, useful time of activation of the glue.

| Code       | €           | Format                                   | Insertable document lxh<br>(mm) | Placement           |
|------------|-------------|------------------------------------------|---------------------------------|---------------------|
| V050100005 | -, <b>♦</b> | A3                                       | 297x420                         | horizontal/vertical |
| V050100010 | -, ♦        | A4                                       | 210x297                         | vertical            |
| V050100015 | -, ♦        | A4                                       | 297x210                         | horizontal          |
| V050100020 | -, ♦        | A5                                       | 148,5x210                       | vertical            |
| V050100025 | -, ♦        | A5                                       | 210x148,5                       | horizontal          |
| V050100120 | -, ♦        | 4 magnets ø 14 mm for A3 format          | -                               | <u>-</u>            |
| V050100125 | -, <b>♦</b> | 4 magnets ø 10 mm for A4 / A5 format     | -                               | -                   |
| V050100130 | -, ♦        | 2 dowels with support for A3 / A4 format | -                               | -                   |