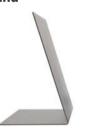

## **Document holder made of polycarbonate**

Document holder made of transparent scratch-resistant polycarbonate, injection molded, the maximum transparency of the product facilitates the visibility from both sides of documents or information, positionable on doors, machinery, windows, etc. in any public and work places in environments where it is important to expose, to know and inform people with communications to them. **Supplied with adhesive kit for positioning.** Rule for the positioning of the magnets on the adhesive tape: wait 3/4 hours before hanging the document holder, useful time of activation of the glue.