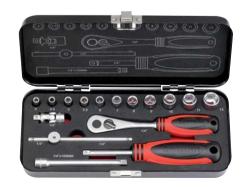

# **format**) Set of socket wrenches

Set of socket spanners with 1/4" connection, series of 16 pieces with reversible ratchet. Contents:

- Reversible lever ratchet
- 11 socket wrenches with hex mouth 4-4.5-5-5.5-6-7-8-9-10-11-13
- 1 extension 105 mm
- T lever with sliding frame
- Cardan notch
- Socket holder with grip

Supplied in case.

1/4