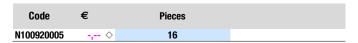

# **format**) Set of socket wrenches

Set of socket spanners with 1/4" connection, series of 16 pieces with reversible ratchet. Contents:

- Reversible lever ratchet
- 11 socket wrenches with hex mouth 4-4.5-5-5.5-6-7-8-9-10-11-13
- 1 extension 105 mm
- T lever with sliding frame
- Cardan notch
- Socket holder with grip

Supplied in case.

1/4