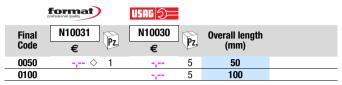

# **Extension**

N10031 - Extension 1/4" connection UNI 3316 DIN 3123, in chrome vanadium steel, chrome execution.

N10030 - Extension 1/4" connection UNI 3316 DIN 3123, in chrome vanadium steel, polished chrome execution.