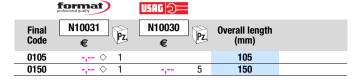

# **Extension**

N10031 - Extension 1/4" connection UNI 3316 DIN 3123, in chrome vanadium steel, chrome execution.

N10030 - Extension 1/4" connection UNI 3316 DIN 3123, in chrome vanadium steel, polished chrome execution.