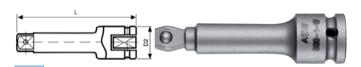

### **Articulated impact series** extension

Extension for socket wrenches, Impact series, with hex mouth with 1/4" DIN 3121 connection, for use with electric or pneumatic impulse screwdrivers, possibility of adjusting the wrenches up to 15°, transversal hole for safety fastening using ring and pin, in special tempered tool steel, sanded finish.