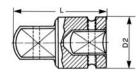

## Impact series adapter connector, small/large

Small to large adapter connector for socket wrenches, Impact series, with hex mouth with 1/4" DIN 3121 connection, for use with electric or pneumatic impulse screwdrivers, transversal hole for safety fastening using ring and pin, in special tempered tool steel, sanded finish.

| Code       | €          | Internal/external frame (Inches) | L (mm) | D2 (mm) |
|------------|------------|----------------------------------|--------|---------|
| N111770020 | -, ♦       | 1/4-3/8                          | 26     | 13      |
|            | <u>, ,</u> | .,, .                            |        |         |