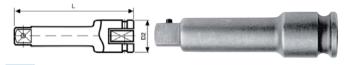

## **Impact series extension**

Extension for socket wrenches, Impact series, with hex mouth with 1/4" DIN 3121 connection, for use with electric or pneumatic impulse screwdrivers, transversal hole for safety fastening using ring and pin, in special tempered tool steel, sanded finish.

| Code       | €    | L (mm) D2 (mm) |    |  |
|------------|------|----------------|----|--|
| N111770010 | -, ♦ | 50             | 13 |  |
| N111770015 | -, ♦ | 150            | 13 |  |

1/4