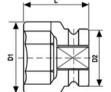

#### Impact series socket wrench with hex socket

Socket wrench, Impact series, with hex mouth with 3/8" DIN 3129 connection, for use with electric or pneumatic impulse screwdrivers, transversal hole for safety fastening using ring and pin, in special tempered tool steel, sanded finish.

| Code       | €               | Size (mm) | L (mm) | D1 (mm) | D2 (mm) |
|------------|-----------------|-----------|--------|---------|---------|
| N111790010 | <del>-,</del> ♦ | 10        | 30     | 16      | 19      |
| N111790012 | <del>-,</del> ♦ | 12        | 30     | 19      | 19      |
| N111790013 | <del>-,</del> ♦ | 13        | 30     | 20      | 22      |
| N111790014 | <del>-,</del> ♦ | 14        | 30     | 21      | 22      |

| Code       | €    | Size (mm) | L (mm) | D1 (mm) | D2 (mm) |
|------------|------|-----------|--------|---------|---------|
| N111790015 | -, ♦ | 15        | 30     | 22      | 22      |
| N111790017 | -, ♦ | 17        | 30     | 25      | 22      |
| N111790019 | -, ♦ | 19        | 30     | 27,5    | 22      |