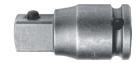

## Impact series adapter connector, small/large

Small to large adapter connector for socket wrenches, Impact series, with hex mouth with 1/4" DIN 3121 connection, for use with electric or pneumatic impulse screwdrivers, transversal hole for safety fastening using ring and pin, in special tempered tool steel, sanded finish.



| Code       | €          | Internal/external frame (Inches) | L (mm) | D2 (mm) |
|------------|------------|----------------------------------|--------|---------|
| N111770020 | -, ♦       | 1/4-3/8                          | 26     | 13      |
|            | <u>, ,</u> | .,, .                            |        |         |









## **Impact series extension**



Extension for socket wrenches, Impact series, with hex mouth with 1/4" DIN 3121 connection, for use with electric or pneumatic impulse screwdrivers, transversal hole for safety fastening using ring and pin, in special tempered tool steel, sanded finish.

| Code       | €    | L (mm) D2 (mm) |    |  |
|------------|------|----------------|----|--|
| N111770010 | -, ♦ | 50             | 13 |  |
| N111770015 | -, ♦ | 150            | 13 |  |





1/4



### **Articulated impact series** extension



Extension for socket wrenches, Impact series, with hex mouth with 1/4" DIN 3121 connection, for use with electric or pneumatic impulse screwdrivers, possibility of adjusting the wrenches up to 15°, transversal hole for safety fastening using ring and pin, in