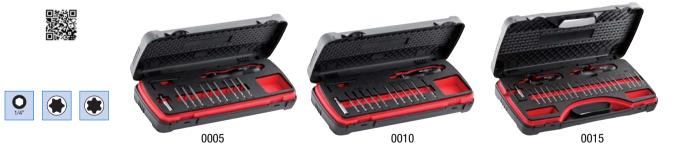

## Kit of inserts and torque screwdriver

Kit of inserts and torque screwdriver for the **replacement of cutting inserts** using Torx®, Torx Plus® and hexagonal screws. The **correct clamping of the cutting inserts** prevents damage to the screw and ensures a longer life of the cutting insert, for this reason it is **recommended to tighten the screws with a torque screwdriver**. Supplied in ABS case; inside in two-colored mousse; sizes marked in order to check the content at the end of the operations.

| N15250     | €  | Pieces | Torx® no.                                        | N° Torx Plus®                                             | Hexagon                   | Magnetic bit holder<br>(inches) | Torque screwdriver<br>(Nm) | Dimensions<br>(mm) | Weight<br>(Kg) |
|------------|----|--------|--------------------------------------------------|-----------------------------------------------------------|---------------------------|---------------------------------|----------------------------|--------------------|----------------|
| N152500005 | -, | 11     | T15-T20-T25<br>(lenght 70mm)                     | IP15-IP20-IP25<br>(lenght 70 mm)                          | 3-4-5<br>(lenght 70 mm)   | 1/4                             | 1,4÷10                     | 390x160x65         | 1              |
| N152500010 | -, | 13     | T6-T7-T8-T9-T10<br>(lenght 70mm)                 | IP6-IP7-IP8-IP9-IP10<br>(lenght 70 mm)                    | 2<br>(lenght 70 mm)       | 1/4                             | 0,5÷2,5                    | 390x160x65         | 1              |
| N152500015 | -, | 23     | T6-T7-T8-T9-T10-<br>T15-T20-T25<br>(lenght 70mm) | IP6-IP7-IP8-IP9-IP10-<br>IP15-IP20-IP25<br>(lenght 70 mm) | 2-3-4-5<br>(lenght 70 mm) | 1/4                             | 0,5÷2,5/1,4÷10             | 478x234x72         | 2              |